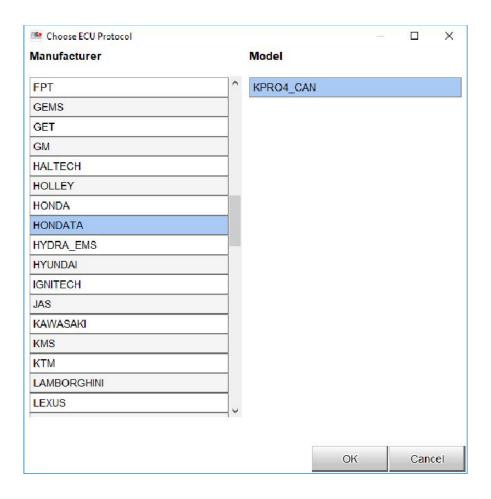

## Configuration

For the Communication Setting in AIM Racestudio Software, choose as ECU Manufacturer "Hondata" and as ECU Model select "KPRO4\_CAN". Our Interface sends out a compatible Data Stream.

Ver. 1.0 November 2019