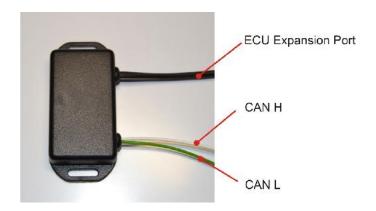

## **Connection to Dashboard**

Our Interface has a standard CAN-Bus Output which will connect direct to the Displays CAN-Bus.

## **Connection to the ECU**

Connect the AIM Interface to the ECUs or Expansion Box's Expansion Port.

Ver. 1.0 November 2019

Expansion Port