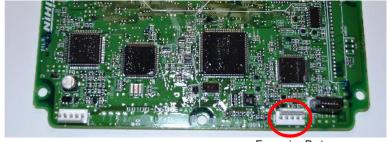

## **Connection to the ECU**

Connect the AIM Interface to the ECUs or Expansion Box's Expansion Port.

Ver. 1.0 November 2019

Expansion Port