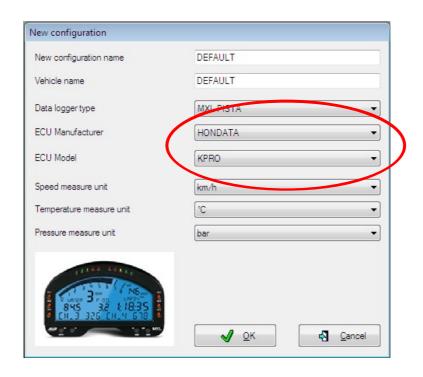

## **Configuration**

For the Communication Setting in AIM Racestudio Software, choose as ECU Manufacturer "Hondata" and as ECU Model select "KPRO". Our Interface sends out a compatible Data Stream.

Ver. 1.0 January 2015