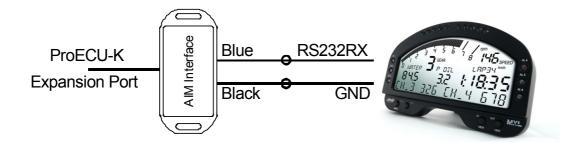

## **Connection to the ECU**

Connect the AIM Interface to the ECUs or Expansion Boxs Expansion Port.

Expansion Port

Ver. 1.0 January 2015

## **Connection to Dashboard**

Our Interface has a standard RS232 Output which will connect direct to the Displays RS232RX.