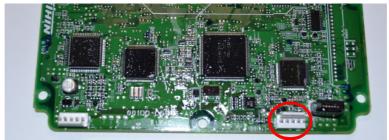

## **Connection to the ECU**

Connect the AIM Interface to the ECUs or Expansion Boxs Expansion Port.

Expansion Port

Ver. 1.0 January 2015