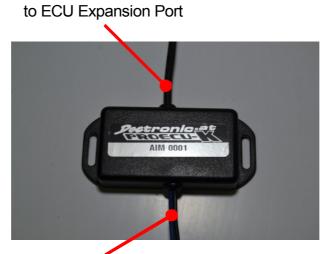

The AIM Interface gives the possibility to connect an AIM MXL Dashboard to the ProECU-K.

to AIM Dashboard (RS232)

## **Connection to the ECU**

Connect the AIM Interface to the ECUs or Expansion Boxs Expansion Port.

Expansion Port

Ver. 1.0 January 2015